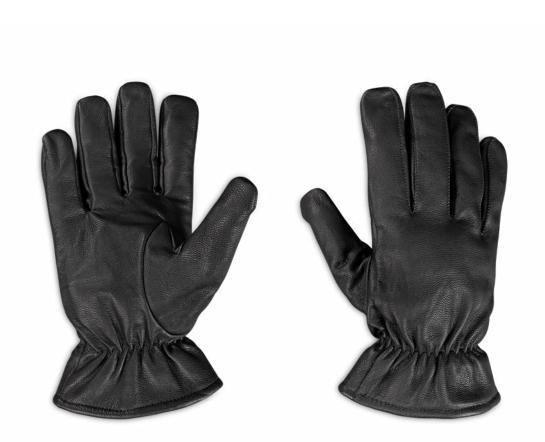

## **CUT PROTECTED SEARCHING GLOVES SG2**

Cut protected gloves for searching purposes

High comfort goat leather cut protection searching glove. Tight-fitting and very soft for high wearing comfort and excellent sense of touch. A cutting protection insert protects the hands against cutting at blades, glass fragments etc.

- Robust and reliable, outer layer made of water-repellent goat leather
- Tight-fitting and very soft for high wearing comfort and excellent sense of touch
- Protection level insert according to DIN EN 388 cut resistance 5, abrasion resistance 1, tear resistance 4, puncture resistance 0
- Free of health hazardous substances