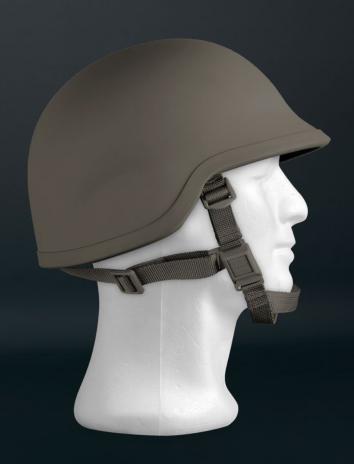

### Protection helmet against fragments and handgun bullets

The Protection Helmet FWH3 is a modern protection helmet fulfilling requirements of ballistic protection for security forces. The helmet is also known to be used by United Nations Peacekeeping Forces. The shell is made from high quality aramid fiber. Its parts are resistant to all weather conditions. All elements in the helmet are attached without drilling holes. This so-called boltless shell system eliminates weak points leading to a better protection.

- ✓ High protection level
- ✓ Quality boltless shell
- Excellent suspension system with 3-point link system
- Chin belt with reduced force on the chin and quick release catch