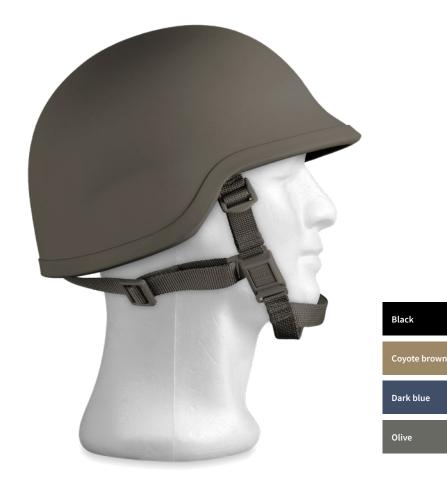

#### **TECHNICAL DATA**

| Article number             | S - 1060070-10<br>M - 1060070-11<br>L - 1060070-12<br>XL - 1060070-13                                                                 |
|----------------------------|---------------------------------------------------------------------------------------------------------------------------------------|
| Available sizes and weight | S – approx. 1.43 kg (3.15 lbs)<br>M – approx. 1.50 kg (3.31 lbs)<br>L – approx. 1.68 kg (3.70 lbs)<br>XL – approx. 1.71 kg (3.77 lbs) |
| Protection level           | v50 = 650 m/s (2133 ft/s) according to STANAG 2920, IIIA according to NIJ                                                             |
| Colors                     | Black, dark blue, olive, coyote brown                                                                                                 |
| Warranty                   | 12 months against labor faults                                                                                                        |
| Life time of ballistics    | 5 years                                                                                                                               |